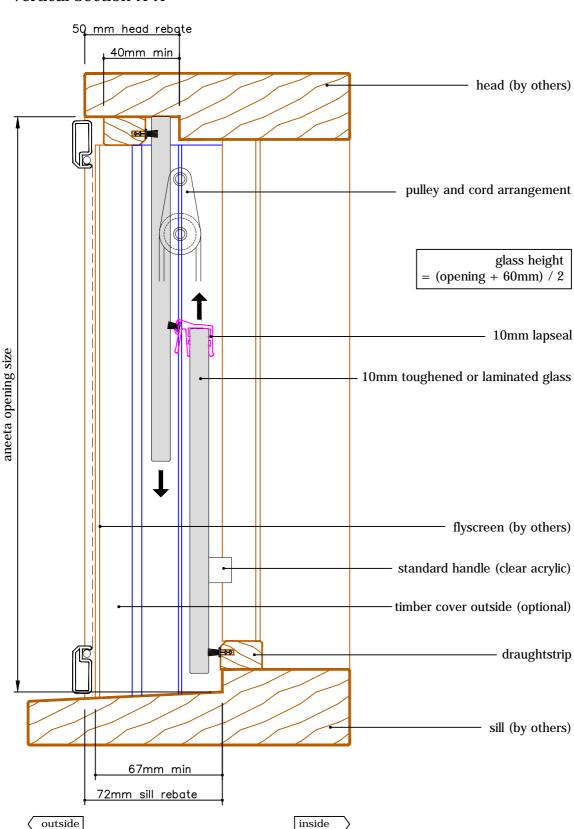

## 2 pane 10mm sashless double hung in timber frames

with aluminium covers outside, timber covers inside vertical section A-A

revision: date:

Jun 2013

## 2 pane 10mm sashless double hung in timber frames

with timber covers vertical section A-A

date: Jun 2013