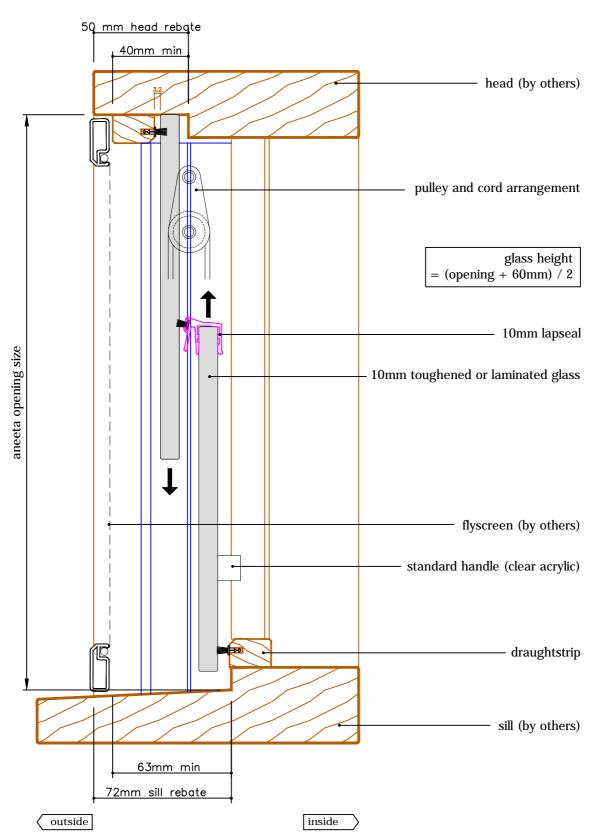

## 2 pane 10mm sashless double hung in timber frames

with aluminium covers outside, timber covers inside vertical section A-A

revision: date:

Jun 2013

## 2 pane 10mm sashless double hung in timber frames

with aluminium covers vertical section A-A

revision: date:

Jun 2013

## 2 pane 10mm sashless double hung in timber frames

with timber covers vertical section A-A

date: Jun 2013