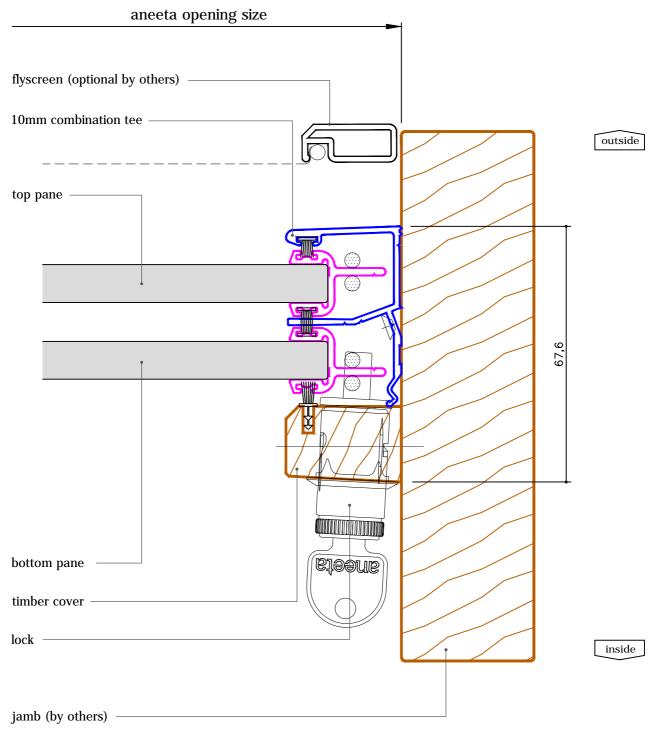

# 2 pane 10mm sashless double hung in timber frames

with aluminium covers outside, timber covers inside horizontal section B-B

glass width = opening - 40mm

revision: 2
date: Jun 2013

# 2 pane 10mm sashless double hung in timber frames

with aluminium covers horizontal section B-B

glass width = opening - 40mm

revision: 2
date: Jun 2013

# 2 pane 10mm sashless double hung in timber frames

with timber covers horizontal section B-B

glass width = opening - 40mm