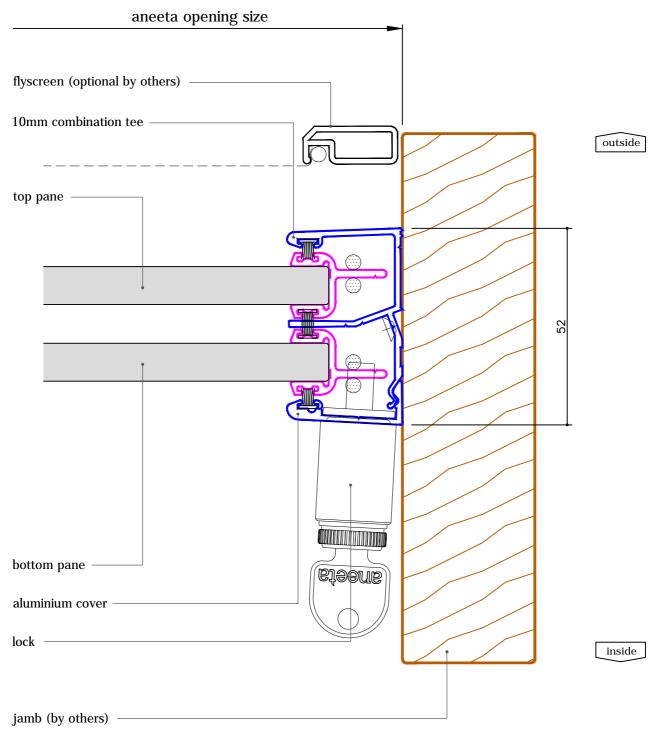

# 2 pane 10mm sashless double hung in timber frames

with aluminium covers outside, timber covers inside horizontal section B-B

glass width = opening - 40mm

revision: 2
date: Jun 2013

# 2 pane 10mm sashless double hung in timber frames

with aluminium covers horizontal section B-B

glass width = opening - 40mm

revision: 2
date: Jun 2013

# 2 pane 10mm sashless double hung in timber frames

with timber covers horizontal section B-B

glass width = opening - 40mm