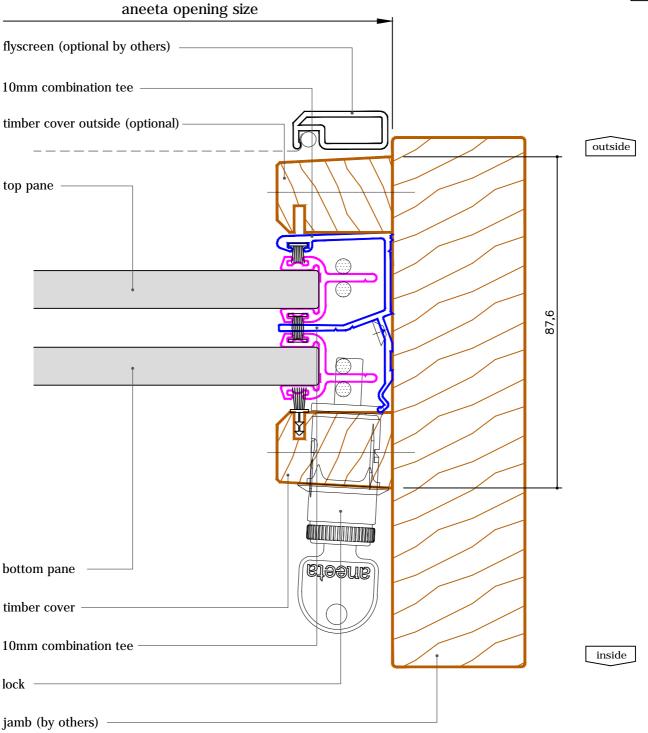

# 2 pane 10mm sashless double hung in timber frames

with aluminium covers outside, timber covers inside horizontal section B-B

glass width = opening - 40mm

revision: 2
date: Jun 2013

# 2 pane 10mm sashless double hung in timber frames

with aluminium covers horizontal section B-B

glass width = opening - 40mm

revision: 2
date: Jun 2013

# 2 pane 10mm sashless double hung in timber frames

with timber covers horizontal section B-B

glass width = opening - 40mm