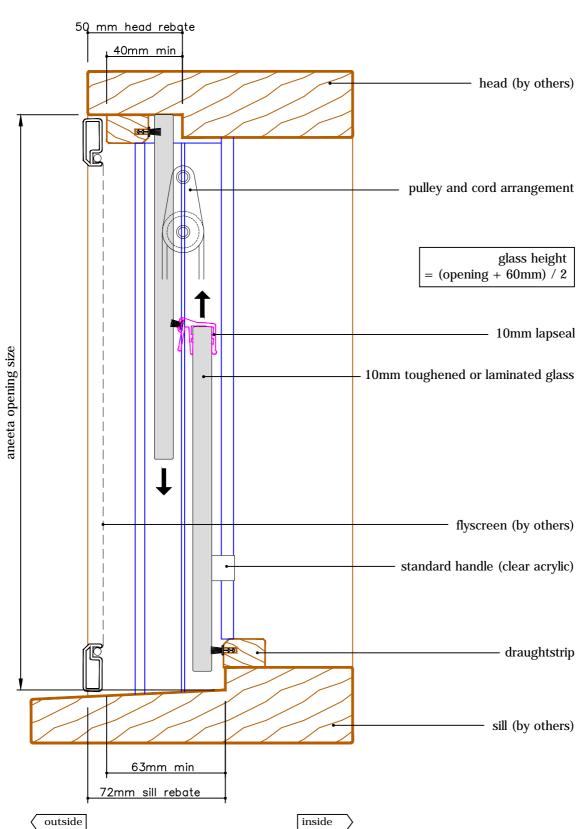

## 2 pane 10mm sashless double hung in timber frames

with aluminium covers outside, timber covers inside vertical section A-A

revision: date:

Jun 2013

## 2 pane 10mm sashless double hung in timber frames

with aluminium covers vertical section A-A

revision: date:

Jun 2013

## 2 pane 10mm sashless double hung in timber frames

with timber covers vertical section A-A

date: Jun 2013